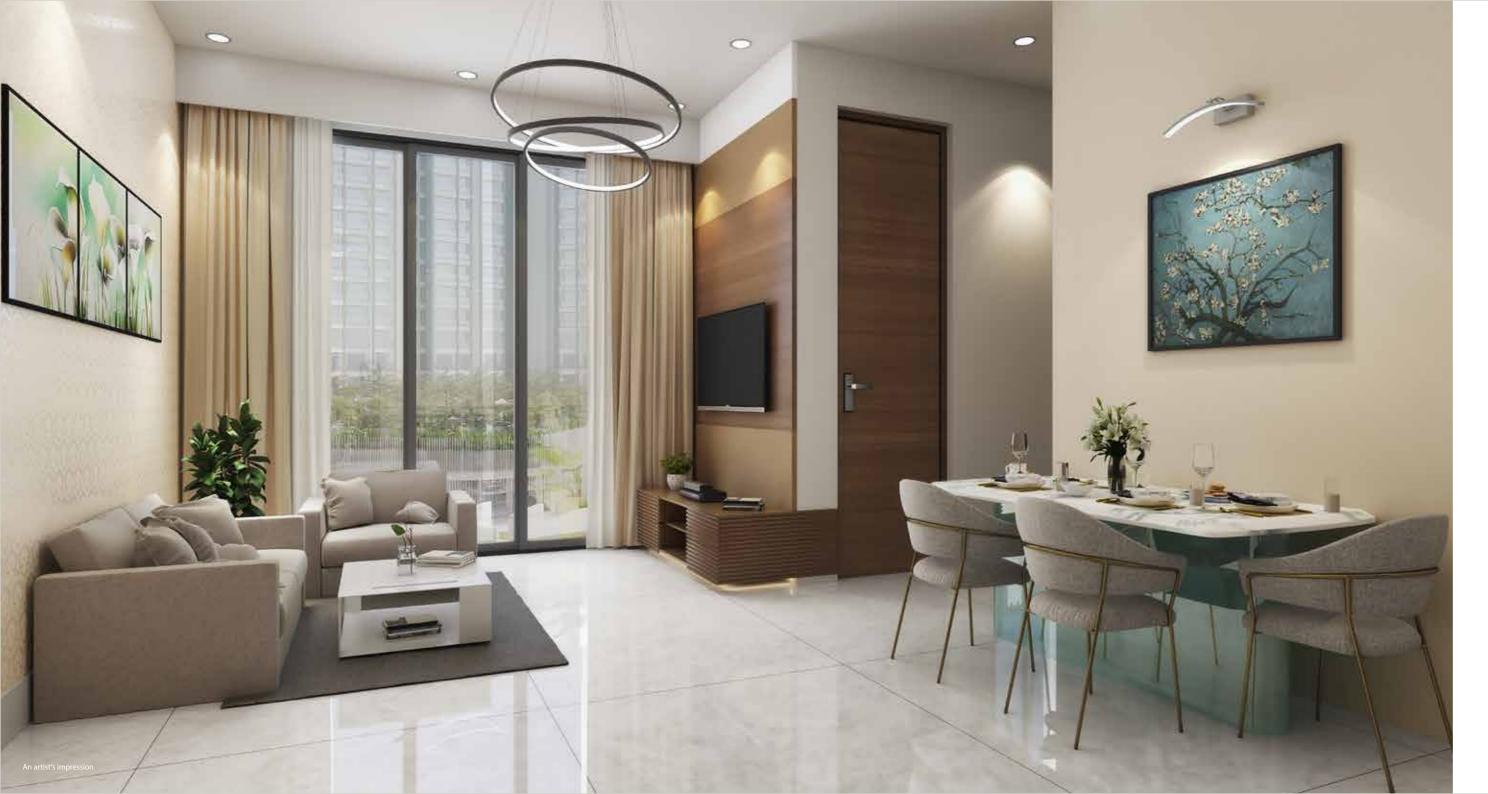

## APARTMENT AMENITIES

## FLOORING AND DADO WORK

- · Vitrified tiles for living, dining, kitchen and bedrooms.
- · Ceramic floor tiles for toilets.
- · Dado tiles up to lintel level in toilets.
- Dado tiles above cooking and service platform up to lintel level in kitchen.