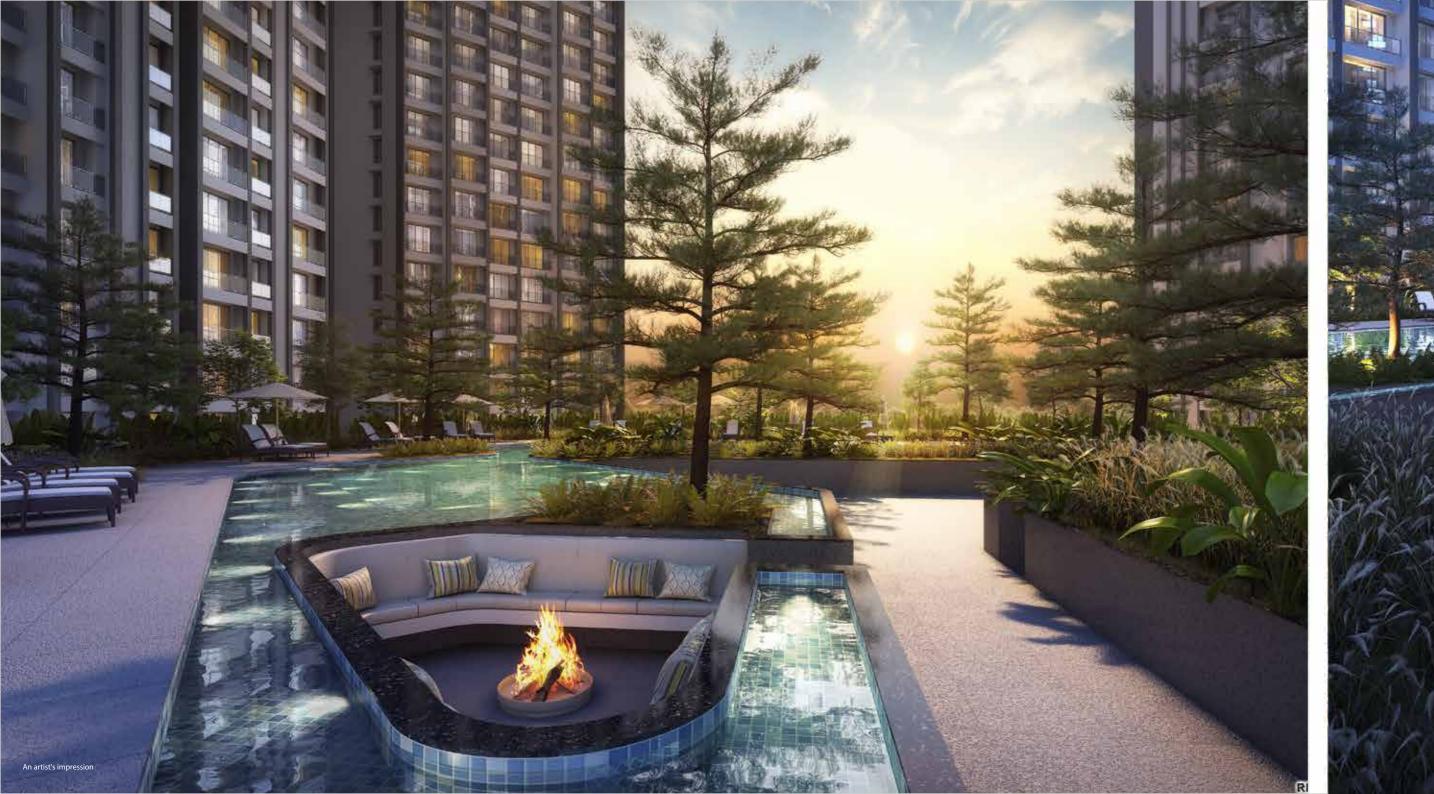

## PUSH YOUR PHYSICAL BOUNDARIES

A plethora of sporting and physical training options await you. Endure, build, break the barriers and emerge anew. Sweat it out at basketball, lift yourself to greater heights at the climbing wall, tone up and break out. Opulus gives you many ways to keep fit.

- · Half-Olympic size pool
- · Multipurpose Arena
- · Sports Court
- · Outdoor Fitness Area
- · Climbing Wall