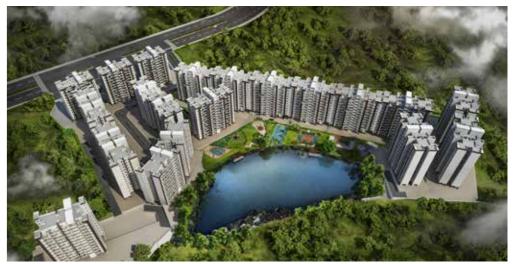

## DESIGN THE CORE OF WHOLISTIC LIFE

A lot of thought has been put into designing every corner of Opulus. The project uses aluminium formwork technology that ensures rapid construction, sturdy structure and a smooth finish. The impact of our design expertise reverberates throughout Opulus. 67% of the 4.8 acres is open to fresh air, light and thinking. Opulus is engineering craftsmanship at its finest. The philosophy of superior design, best technology and reduced wastage, results in delivering a richer, diverse lifestyle to you.

100M TALL STRUCTURE

1000+ PARKING

HIGH SPEED ELEVATORS

SECURE ENVIRONMENT

ALUMINIUM FORMWORK TECHNOLOGY

1000 KVA ELECTRICAL LOAD

50M DISTANCE BETWEEN BUILDINGS

WIDE PASSAGE AREA