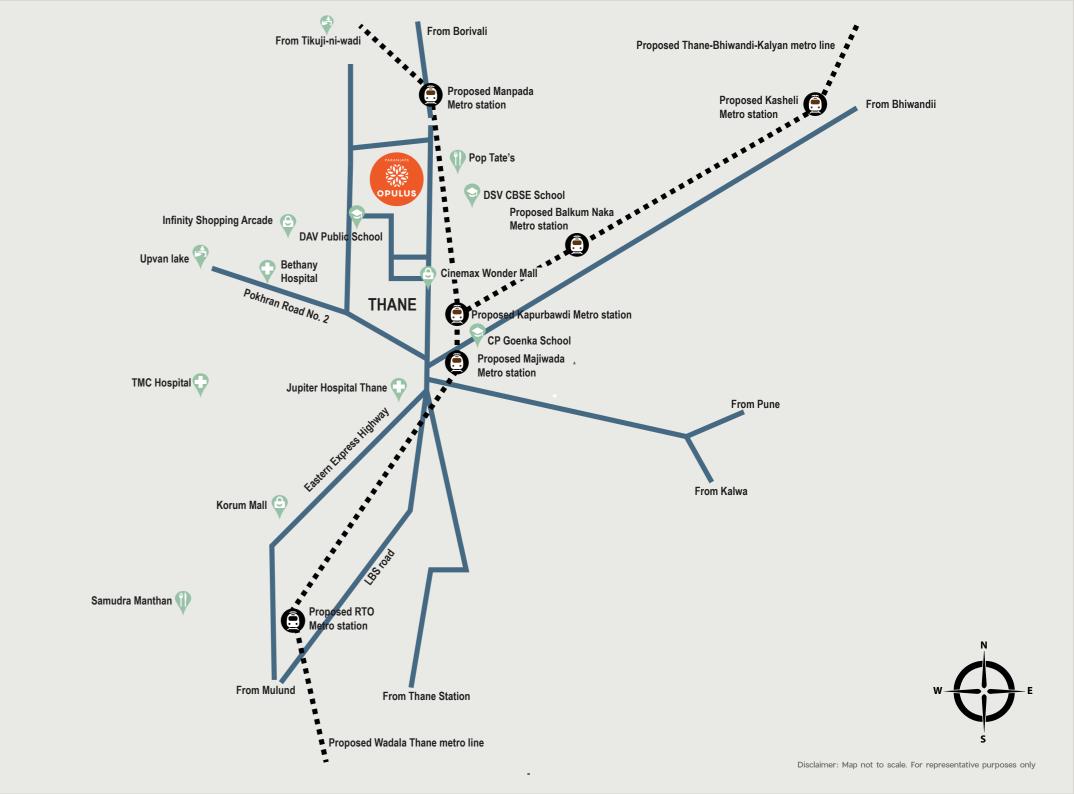

## CONVENIENCES, UTILITIES AND NECESSITIES WITHIN 6 KMS:

## SCHOOLS

| DAV PUBLIC SCHOOL              | 1   | ΚM |
|--------------------------------|-----|----|
| CARMEL HIGH SCHOOL             | 2.5 | ΚM |
| DSV CBSE SCHOOL                | 3.2 | ΚM |
| CP GOENKA INTERNATIONAL SCHOOL | 3.5 | ΚM |

## MALLS

| WONDER MALL     | 1.4 KM |
|-----------------|--------|
| VIVIANA         | 3.5 KM |
| LODHA BOULEVARD | 3.5 KM |
| KORUM           | 5.3 KM |

## **URBAN DINING**

| SAMUDRA MANTHAN | 1.4 KM |
|-----------------|--------|
| GREEK GYROS     | 1.7 KM |
| POP TATE'S      | 2.9 KM |

## COLLEGES

| SHETH N. K. T. T. COLLEGE OF |        |
|------------------------------|--------|
| COMMERCE AND ARTS            | 5.2 KM |
| INIFD FASHION &              |        |
| INTERIOR DESIGNING           | 5.4 KM |
| TMC LAW COLLEGE              | 6.2 KM |

## HOSPITALS

| TITAN        | 2.2 KM |
|--------------|--------|
| BETHANY      | 2.6 KM |
| JUPITER      | 3.4 KM |
| TMC HOSPITAL | 3.4 KM |

## RECREATION AREAS

| TIKUJI-NI-WADI   | 2.4 KM |
|------------------|--------|
| UPVAN LAKE       | 2.8 KM |
| SURAJ WATER PARK | 4.5 KM |

## SUPERB CONNECTIVITY IN THE FUTURE

- · Coming soon, road tunnel connecting Tikuji-ni-wadi at GB road to Borivali
- · Plans for Wadala-Kasarvadavali Metro line 4, Kapurbawdi-Bhiwandi Metro line 5
- · Development of Vitawa bypass road, connecting Kopri to Thane-Belapur Road
- · Proposed Thane-Bhiwandi-Kalyan Monorail
- · Proposed Manpada Metro Station within 5 minutes walking distance from Opulus